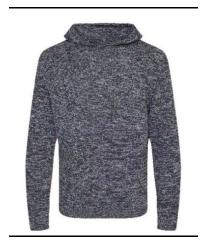

Style Code: EA080

Style Name: Iguazu Sustainable Knitted Hoodie

## **Retail Copy:**

**Fabric Name:** 

The Iguazu knitted Hoodie features a chunky tuck stitch, with ribbed cuff and hem, perfect for getting close to nature. The hood with drawcords is designed to keep you warm when there is a chill in the air. This rugged hoodie also works towards a more sustainable planet, using 70% recycled cotton.

Re-Gen Knit

Fabric Weight: 12lbs/doz 7 gauge

Carton Qty: 20

Pack Qty: 5

**Key Features:** 70% Recycled Pre Consumer Cotton

Two tone colour effect – using contrast yarn,

knitted to give a marl effect

Hood with drawcord Tuck stitch knit