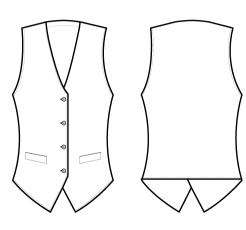

## Description

A women's hospitality waistcoat with four button fastening and two functional watch pockets. This waistcoat is great for those who require a more smart and formal approach to service uniforms and looks great with a Premier shirt and tie.

#### **Product Features:**

- Self-fabric back
- Two functional watch pockets
- Four button fastening