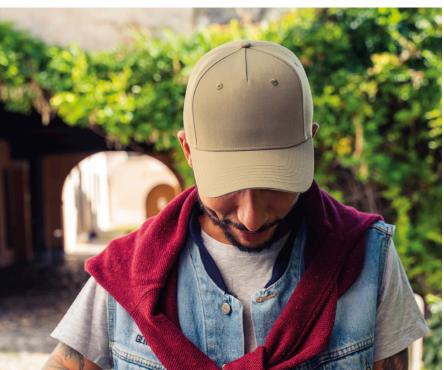

#### MAIN FABRIC: 100% RECYCLED POLYESTER TWILL

Structured 5-panel baseball cap made of 100% recycled polyester with curved visor and full prostitching. Wide space on the crown for custom patches and hook & loop closure at the back. Fine protection from the sun for summer trekking and outdoor life.