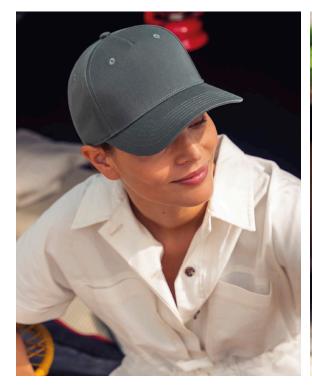

#### MAIN FABRIC: 100% RECYCLED POLYESTER TWILL

Structured 5-panel baseball cap made of 100% recycled polyester with curved visor and full prostitching. Wide space on the crown for custom patches and hook & loop closure at the back. Fine protection from the sun for summer trekking and outdoor life.