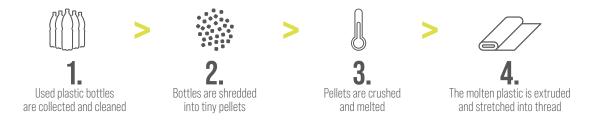

## RECYCLED POLYESTER

Recycled polyester (or rPET) is made by breaking down used plastic (usually bottles) into small, thin chips, which are processed and finally turned into yarn.

This is an example of "circular economy": designing something by using recyclable material.