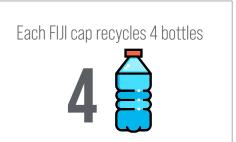

## RECYCLED POLYESTER

Recycled polyester (or rPET) is made by breaking down used plastic (usually bottles) into small, thin chips, which are processed and finally turned into yarn.

This is an example of "circular economy": designing something by using recyclable material.