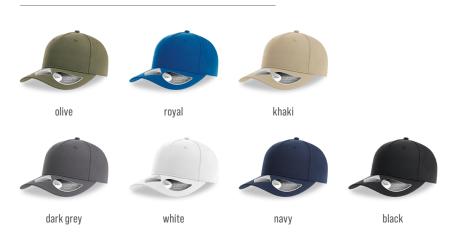

# FIJI



#### MAIN FABRIC: 100% RECYCLED POLYESTER TWILL

Structured 5-panel baseball cap made of 100% recycled polyester with curved visor and full prostitching. Wide space on the crown for custom patches and hook & loop closure at the back. Fine protection from the sun for summer trekking and outdoor life.





one size





hook & loop closure



### **COLOURS**







## RECYCLED POLYESTER



Recycled polyester (or rPET) is made by breaking down used plastic (usually bottles) into small, thin chips, which are processed and finally turned into yarn.

This is an example of "circular economy": designing something by using recyclable material.





### **FEATURES**



### **ACCESSORIES**





The new models made of recycled material can be identified from a flag woven label inside.