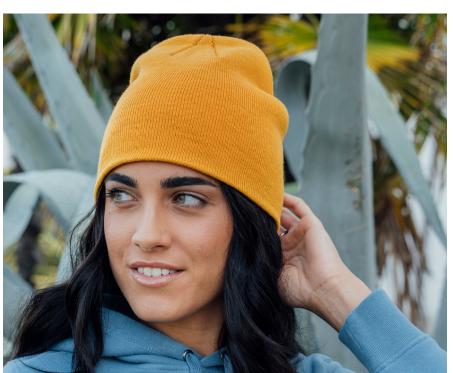

# HOLLY

ATLANTIS

MAIN FABRIC: 60% POLYLANA® POLYESTER 40% ACRYLIC

Comfortable knitted beanie in soft Polylana® yarn. Knitted in two layers with a straight cut. Perfect for both everyday use and outdoor life.

58 gr.

one size