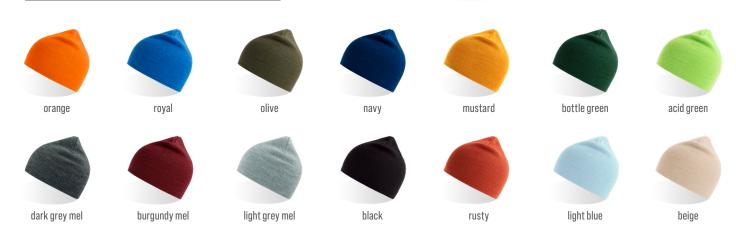

# HOLLY

ATLANTIS

MAIN FABRIC: 60% POLYLANA® POLYESTER 40% ACRYLIC

Comfortable knitted beanie in soft Polylana® yarn. Knitted in two layers with a straight cut. Perfect for both everyday use and outdoor life.



58 gr.



one size









## **COLOURS**







## POLYLANA



Polylana® fiber is an eco-efficient staple fiber with characteristics similar to acrylicof wool fiber, at lower impact.

Polylana® fiber allows to be blended with any natural and synthetic fiber to enhance and adjust performance, look, or other characteristics of the final product.

Reduces **environmental impact**. Reduces **water consumption**. Reduces **energy emission**.

Each HOLLY beanie saves 5 liters of water



#### **FEATURES**









### **ACCESSORIES**











flag label POLYLANA® #believeinbetter positioned inside the beanie.