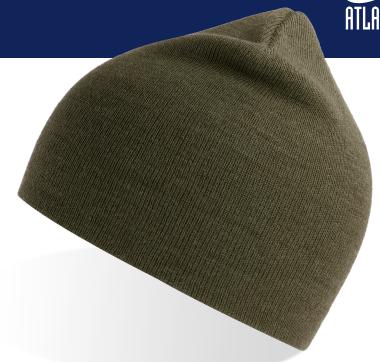

# HOLLY

ATLANTIS

MAIN FABRIC: 60% POLYLANA® POLYESTER 40% ACRYLIC

Comfortable knitted beanie in soft Polylana® yarn. Knitted in two layers with a straight cut. Perfect for both everyday use and outdoor life.