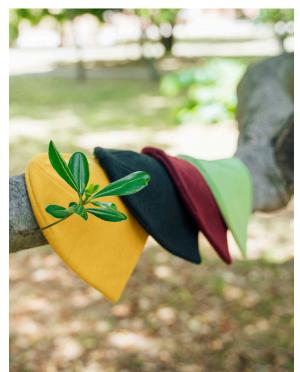

# HOLLY

ATLANTIS

MAIN FABRIC: 60% POLYLANA® POLYESTER 40% ACRYLIC

Comfortable knitted beanie in soft Polylana® yarn. Knitted in two layers with a straight cut. Perfect for both everyday use and outdoor life.



58 gr.



one size









## **COLOURS**







## POLYLANA



Polylana® fiber is an eco-efficient staple fiber with characteristics similar to acrylicof wool fiber, at lower impact.

Polylana® fiber allows to be blended with any natural and synthetic fiber to enhance and adjust performance, look, or other characteristics of the final product.

Reduces **environmental impact**. Reduces **water consumption**. Reduces **energy emission**.

Each HOLLY beanie saves 5 liters of water



#### **FEATURES**









### **ACCESSORIES**











flag label POLYLANA® #believeinbetter positioned inside the beanie.