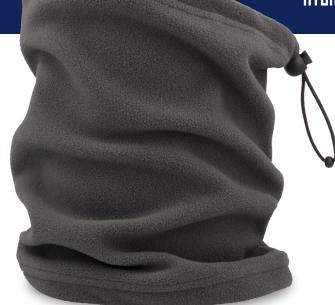

#### MAIN FABRIC: 100% RECYCLED POLYESTER

Versatile and light neck warmer in comfortable recycled polyester polar fleece with excellent moisture management properties. Ideal for high-output activities in cold weather. Cord adjuster on the top edge for full closure.