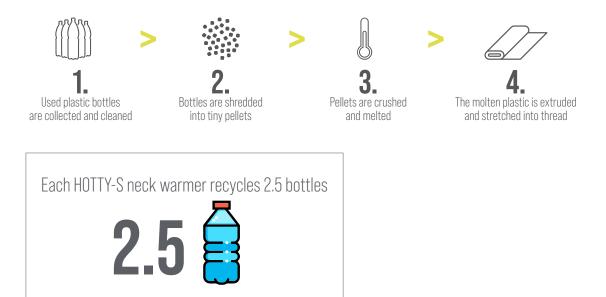

## **RECYCLED POLYESTER**

Recycled polyester (or rPET) is made by breaking down used plastic (usually bottles) into small, thin chips, which are processed and finally turned into yarn.

This is an example of "circular economy": designing something by using recyclable material.