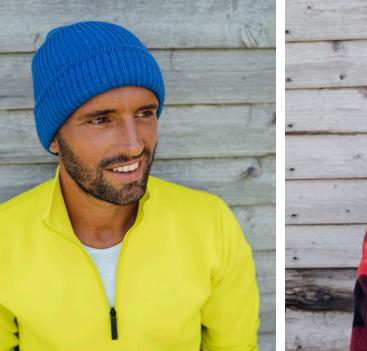

# MAPLE

#### MAIN FABRIC: 60% POLYLANA® POLYESTER - 40% ACRYLIC

Knitted beanie in Polylana® that makes it warm, comfortableand sustainable. Finished with a fully fashioned top and patterned with an elegant ribknitted cuff. Perfect for cold winter days, and small enough to fit easily into a pocket when not in use.