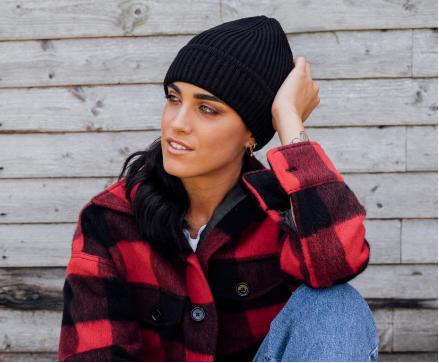

# MAPLE

#### MAIN FABRIC: 60% POLYLANA® POLYESTER - 40% ACRYLIC

Knitted beanie in Polylana® that makes it warm, comfortableand sustainable. Finished with a fully fashioned top and patterned with an elegant ribknitted cuff. Perfect for cold winter days, and small enough to fit easily into a pocket when not in use.