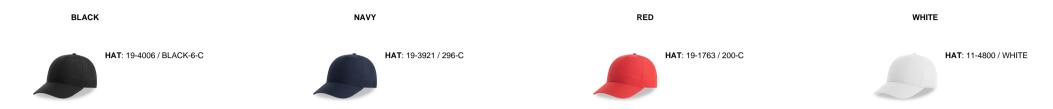

-----------------------------|
| Panels      | 6 Panels/ full stitching                                       |
| Sweatband   | Sweatband TC sheeting with 2 stitching (open on back)/ aperta  |
| Eyelets     | 6 Sewn eyelets on crown                                        |
| Buckram     | Buckram 40*40 - new                                            |
| Closure     | Velcro closure                                                 |
| Size        | One size fits all                                              |
| Packing     | -                                                              |
| Custom code | 6505.00.30                                                     |
| Made in     | China                                                          |



## Color variants ( TPX / Pantone )



ROYAL



HAT: 19-4027 / 655-C