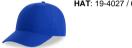

--------------------|
| Panels      | 6 Panels/ full stitching                                       |
| Sweatband   | Sweatband TC sheeting with 2 stitching (open on back)/ aperta  |
| Eyelets     | 6 Sewn eyelets on crown                                        |
| Buckram     | Buckram 40*40 - new                                            |
| Closure     | Velcro closure                                                 |
| Size        | One size fits all                                              |
| Packing     | -                                                              |
| Custom code | 6505.00.30                                                     |
| Made in     | China                                                          |



## Color variants ( TPX / Pantone )



ROYAL



HAT: 19-4027 / 655-C