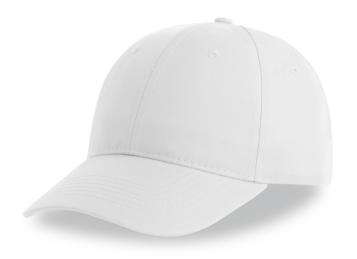

## **RECY SIX**

Classic structured six panel baseball cap made of 100% certified recycled polyester. Full prostitching, curved visor and 6 eyelets.