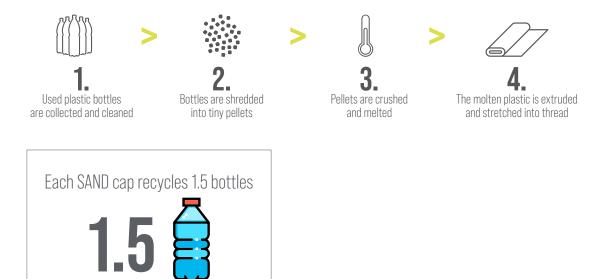

## **RECYCLED POLYESTER**

Recycled polyester (or rPET) is made by breaking down used plastic (usually bottles) into small, thin chips, which are processed and finally turned into yarn.

This is an example of "circular economy": designing something by using recyclable material.