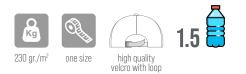

#### MAIN FABRIC: 95% RECYCLED POLYESTER 5% ELASTANE

Featuring a corded miniottoman exterior, Sand is made almost entirely of breathable recycled polyester. The elastane fabric gives a stretchable universal fit making this hat completely suitable for sport and outdoor fun.

## **RECYCLED POLYESTER**

Recycled polyester (or rPET) is made by breaking down used plastic (usually bottles) into small, thin chips, which are processed and finally turned into yarn.

This is an example of "circular economy": designing something by using recyclable material.