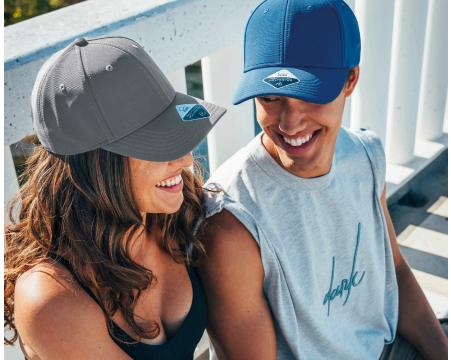

# SAND

#### MAIN FABRIC: 95% RECYCLED POLYESTER 5% ELASTANE

Featuring a corded miniottoman exterior, Sand is made almost entirely of breathable recycled polyester. The elastane fabric gives a stretchable universal fit making this hat completely suitable for sport and outdoor fun.

### COLOURS

royal

white

black