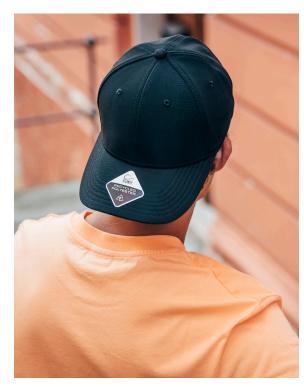

# SAND

#### MAIN FABRIC: 95% RECYCLED POLYESTER 5% ELASTANE

Featuring a corded miniottoman exterior, Sand is made almost entirely of breathable recycled polyester. The elastane fabric gives a stretchable universal fit making this hat completely suitable for sport and outdoor fun.

### COLOURS

royal

white

black