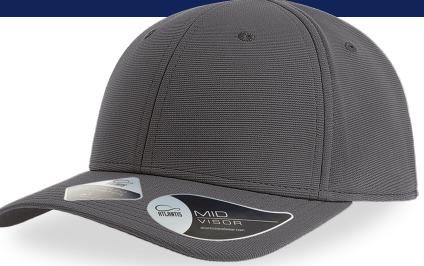

#### MAIN FABRIC: 95% RECYCLED POLYESTER 5% ELASTANE

Featuring a corded miniottoman exterior, Sand is made almost entirely of breathable recycled polyester. The elastane fabric gives a stretchable universal fit making this hat completely suitable for sport and outdoor fun.