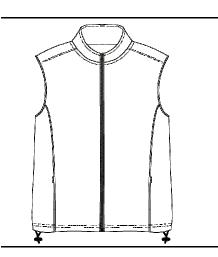

## **Retail Copy:**

A quintessential layer piece, this 300gsm fleece gilet will keep you warm while giving you the freedom to do the job. Crafted with zipped pockets, twin stitching and finished with binding this garment is not just durable but practical as well.

Pack Qty:

**Key Features:** 

5

Standard fit Full front zip Zipped pockets Bound cuff and hem Twin needle stitching details Unisex

Wash dark colours separately