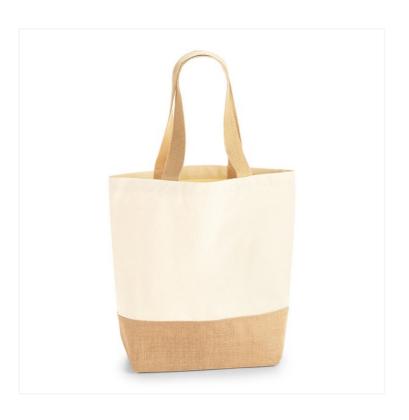

## **JUTE BASE CANVAS SHOPPER** W450

## **OVERVIEW**

100% Laminated Jute Base
100% Cotton Canvas - 407gsm
(12oz/yd²)
Premium heavyweight fabric
Print friendly canvas body
Cotton webbing carry handles
Can be carried by hand or over the shoulder

| Approx Product Weight ( g )                | 218          |
|--------------------------------------------|--------------|
| Dimensions ( cm ) - width x height x depth | 24 x 41 x 13 |
| Capacity ( litres )                        | 13           |
| Handle length ( cm )                       | 59           |
| Maximum Embroidery ( cm tubular hoop ) **  | 18           |
| Maximum Print Area ( cm ) **               | 33 x 25      |
| Fabric Weight (gsm)                        | 305          |

## **AVAILABLE COLOURS**

Natural

Source: https://westfordmill.com/products/w450-jute-base-canvas-shopper