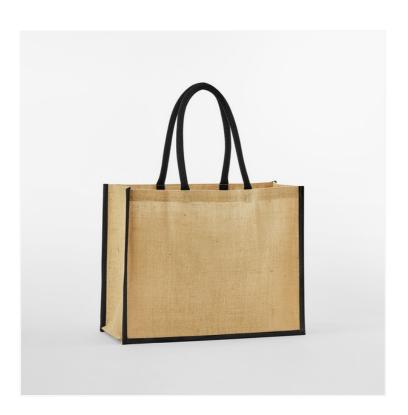

## **NATURAL STARCHED JUTE CLASSIC SHOPPER** W470

## **OVERVIEW**

100% Unlaminated Starched Jute Features Cotton carry handles CutAway label for ease of rebranding