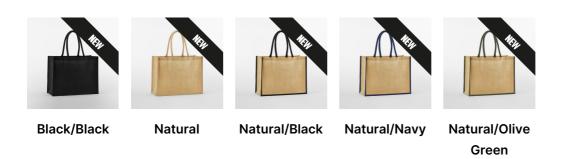

## **AVAILABLE COLOURS**

 $\textbf{Source:} \ https://westfordmill.com/products/w470-natural-starched-jute-classic-shopper \\$