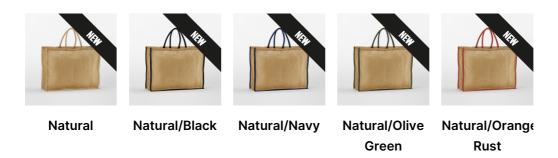

## **AVAILABLE COLOURS**

Source: https://westfordmill.com/products/w475-natural-starched-jute-market-shopper