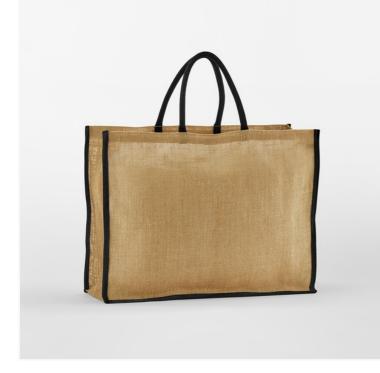

## **OVERVIEW**

100% Unlaminated Starched Jute Features Extra large capacity Cotton carry handles CutAway label for ease of rebranding

## **PRODUCT SPECIFICATION**

| Commodity Code                             | 4202929890       |
|--------------------------------------------|------------------|
| Carton Quantity                            | 50               |
| Poly Bag Qty                               | 10               |
| Approx Carton Weight ( kg )                | 18.5             |
| Carton Dimensions ( cm )                   | 60 x 45 x 40     |
| Approx Product Weight ( g )                | 330              |
| Dimensions ( cm ) - width x height x depth | 42.5 x 55.5 x 21 |

| Capacity ( litres )                       | 46      |
|-------------------------------------------|---------|
| Handle length ( cm )                      | 47.5    |
| Maximum Embroidery ( cm tubular hoop ) ** | 36 x 30 |
| Maximum Print Area ( cm ) **              | 50 x 36 |