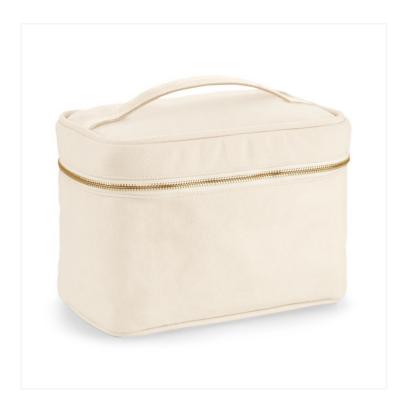

## **CANVAS VANITY CASE** W558

## **OVERVIEW**

100% Brushed Cotton Canvas -407gsm (12oz/yd²) Multi-purpose use Full Cotton lining Zippered closure Cotton carry handle

| Approx Product Weight ( g )                | 230          |
|--------------------------------------------|--------------|
| Dimensions ( cm ) - width x height x depth | 23 x 16 x 14 |
| Capacity ( litres )                        | 5            |
| Maximum Embroidery ( cm tubular hoop ) **  | 9            |
| Maximum Print Area ( cm ) **               | 21 x 10      |
| Fabric Weight (gsm)                        | 410          |