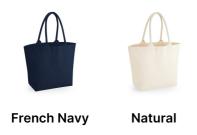

## **AVAILABLE COLOURS**

Source: https://westfordmill.com/products/w626-fairtrade-cotton-deck-bag