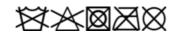

## FAIRTRADE COTTON DECK BAG W626



## **OVERVIEW**

100% Cotton Canvas - 407gsm (12oz/yd<sup>2</sup>) - Fairtrade Cotton Fairtrade certified Internal zippered pocket Cotton carry handles Can be carried by hand or over the shoulder



## **PRODUCT SPECIFICATION**

| Commodity Code              | 4202929890   |
|-----------------------------|--------------|
| Carton Quantity             | 60           |
| Pricelist Pack Qty          | 10           |
| Poly Bag Qty                | 10           |
| Approx Carton Weight ( kg ) | 21           |
| Carton Dimensions ( cm )    | 50 x 40 x 55 |

| Approx Product Weight ( g )                | 330          |
|--------------------------------------------|--------------|
| Dimensions ( cm ) - width x height x depth | 35 x 37 x 18 |
| Capacity ( litres )                        | 20           |
| Maximum Embroidery ( cm tubular hoop ) **  | 22           |
| Maximum Print Area ( cm ) **               | 30 x 32      |
| Fabric Weight (gsm)                        | 400          |

##