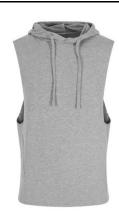

Style Code: JC053

Style Name: Urban Sleeveless Muscle Hoodie

## **Retail Copy:**

Cut to flatter your physique, our Urban Sleeveless Muscle Hoodie maximises range of movement through dropped armhole style and our Urban Cool 4-way stretch fabric.

| Colours:                  | CMYK References                        |                                                       | Sizes          |
|---------------------------|----------------------------------------|-------------------------------------------------------|----------------|
| Sports Grey<br>Jet Black  | 3 / 0 / 0 / 25<br>73/67/61/67          |                                                       | S-XXL<br>S-XXL |
| Sizes to fit Fabric Name: | S<br>M<br>L<br>XL<br>2XL<br>Urban Cool | 37"39"<br>39"-41"<br>41" - 43"<br>43"-45"<br>45"- 48" |                |
| Fabric Content            | 60% Polyester 35% Cotton 5% Elastane   |                                                       |                |
| Fabric Weight:            | 240gsm                                 |                                                       |                |
| Carton Qty:               | 30                                     |                                                       |                |

5 Pack Qty:

Standard fit **Key Features:** 

> Dropped armholes 4-way stretch fabric Wicking quick dry fabric Ergonomic panelling Self fabric hem Two panel hood Flat lock stitching Tear Away Label

UPF 40+ UV protection