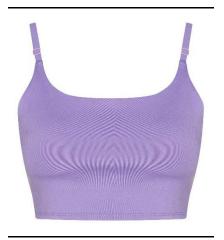

Style Code: JC217

Style Name: Women's Recycled Tech Sports Bra

## **Retail Copy:**

The JC women's recycled tech sports bra has four way stretch for maximum comfort whilst not restricting your movement. Encorporating sleek fashion forward design. The cups are removeable and straps adjustable so it can reshape to your needs.

| <b>Colours:</b> Digital Lavender Jet Black | CMYK Reference 53/56/4/0 73/67/61/67         | nces                                        | Sizes<br>XS-XL<br>XS-4XL |
|--------------------------------------------|----------------------------------------------|---------------------------------------------|--------------------------|
| Sizes to fit                               | XS<br>S<br>M<br>L<br>XL<br>XXL<br>3XL<br>4XL | 8<br>10<br>12<br>14<br>16<br>18<br>20<br>22 |                          |

Fabric Name: Cool Flex Recycled

**Fabric Content** 80% Recycled Polyester, 20% Elastane

**Fabric Weight:** 240 gsm

**Carton Qty:** 30

Pack Qty: 5

**Key Features:** Slim fit

4-way stretch fabric

Wicking, quick dry fabric Removable padded bust cups