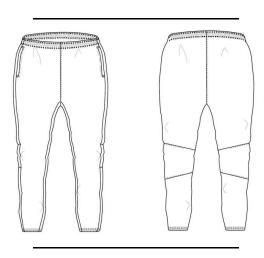

Style Code: JC281

**Style Name:** Active Trackpants

## **Retail Copy:**

Fabric Weight:

These Active track pants are made from a lightweight quick dry fabric and have an ergonomic fit for comfort. They are a good unisex fit for all your sporting activities.

110gsm

**Carton Qty:** 20

Pack Qty: 5

**Key Features:** Relaxed fit

> Wicking quick dry fabric Ergonomic panelling Elasticated cuffs Zip side pockets Elasticated waistband Drawcord adjustment Tear Away Label