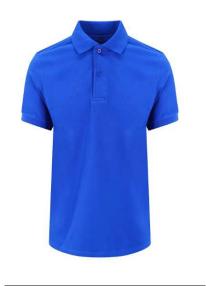

Style Code: JP002

Style Name: Stretch Polo

## **Retail Copy:**

Update your collection with this classic polo, crafted from cotton and elastane fabric and featuring two button placket (plus one spare) with short cuffed sleeves and side vents.

With twin needle stitching on the sleeves and bottom hem, the stretch polo is the perfect blank canvas for print or embroidery.

Pack Qty: 6

Key Features: Standard Fit

2 button placket with 1 spare button

Size label only

1x1 ribbed flat collar and cuffs

Taped back neck

Short sleeves

Twin needle stitching details