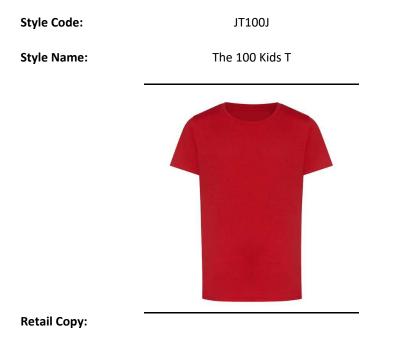

Refresh the basics with this timeless 100% cotton T which has a classic crew neckline and short sleeves. Great for layering and guaranteed comfort. A vesatile piece for every kids wardrope.

| CMYK Re    | ferences                                                                                     |                                   | Sizes                                                                                                                                                        |
|------------|----------------------------------------------------------------------------------------------|-----------------------------------|--------------------------------------------------------------------------------------------------------------------------------------------------------------|
| 73/67/61   | ./67                                                                                         |                                   | XS-XL                                                                                                                                                        |
| 3 / 100 /  | 70 / 12                                                                                      |                                   | XS-XL                                                                                                                                                        |
| 13/9/1     | 0/27                                                                                         |                                   | XS-XL                                                                                                                                                        |
| 95 / 72 /  | 15 / 67                                                                                      |                                   | XS-XL                                                                                                                                                        |
| 100 / 75 , | /0/6                                                                                         |                                   | XS-XL                                                                                                                                                        |
| White      |                                                                                              |                                   | XS-XL                                                                                                                                                        |
| XS         | 26"                                                                                          | 3/4                               |                                                                                                                                                              |
| S          | 28"                                                                                          | 5/6                               |                                                                                                                                                              |
| М          | 30"                                                                                          | 7/8                               |                                                                                                                                                              |
| L          | 32"                                                                                          | 9/11                              |                                                                                                                                                              |
| XL         | 34"                                                                                          | 12/13                             |                                                                                                                                                              |
|            | 73/67/61<br>3 / 100 /<br>13 / 9 / 1<br>95 / 72 /<br>100 / 75 /<br>White<br>XS<br>S<br>M<br>L | XS 26"<br>S 28"<br>M 30"<br>L 32" | 73/67/61/67<br>3 / 100 / 70 / 12<br>13 / 9 / 10 / 27<br>95 / 72 / 15 / 67<br>100 / 75 / 0 / 6<br>White<br>XS 26" 3/4<br>S 28" 5/6<br>M 30" 7/8<br>L 32" 9/11 |