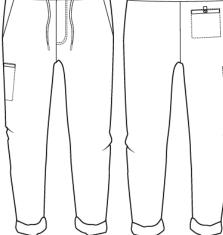

# PR557 Chef's 'Recyclight' Cargo Trouser

#### Description

For a modern look in the kitchen, pull on a pair of lightweight cargo pants. Made with recycled polyester, the typical cargo design means this trouser boasts multiple pockets with an elasticated drawcord waistband for complete comfort throughout your shift. A tapered fit to the lower leg with optional turn-up hem for a relaxed ontrend look.

#### **Product Features:**

- Made with recycled polyester
- Tapered lower leg with optional turn-up hems
- Elasticated waistband, drawcord and mock fly
- Multiple pockets
- Lightweight fabric