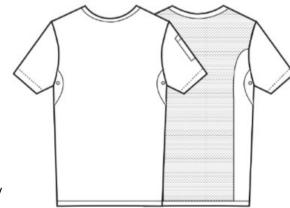

### **Product Features:**

- Mesh back panel for airflow
- Underarm side vent holes
- Pen pocket on left sleeve
- Crew neck styling