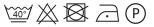

to a chef's jacket, this lightweight Coolchecker® t-shirt is designed to draw moisture away from the body and is fast drying to ensure that chef keeps fresh and cool during service.

### **Product Features:**

- Mesh back panel for airflow
- Underarm side vent holes
- Pen pocket on left sleeve
- Crew neck styling

### Available In:

XS, S, M, L, XL, 2XL, 3XL

### **Certifications:**







# **Colours:**

| Colour | Pantone | С | М | Y | K   |
|--------|---------|---|---|---|-----|
| Black  | Black c | 0 | 0 | 0 | 100 |
| White  | White   | 0 | 0 | 0 | 0   |

### Fabric:

100% Polyester Jersey Knit, 135gsm.



# **Suggested Decoration:**

Screen Print, Transfer Print, Embroidery

# **Country of Origin:**

Bangladesh

# **Commodity Code:**

6109902000

#### **Features:**





# Wash Care:



# **Carton Information:**

| Sizes     | Carton | Pack | SKU's | Carton Weight | Carton Dimensions |  |
|-----------|--------|------|-------|---------------|-------------------|--|
| All Sizes | 36     | 6    | 14    | 8kg approx.   | 60cmx40cmx22cm    |  |

# **Garment Sizes:**

| Call size       | XS | S  | М   | L   | XL  | 2XL | 3XL |
|-----------------|----|----|-----|-----|-----|-----|-----|
| Chest to fit"   | 30 | 34 | 38  | 42  | 46  | 50  | 54  |
| Chest to fit cm | 77 | 87 | 96  | 107 | 117 | 126 | 136 |
| Chest actual cm | 92 | 98 | 104 | 110 | 116 | 122 | 128 |
| Back length cm  | 66 | 68 | 70  | 72  | 74  | 75  | 77  |

Version: 0.1 134