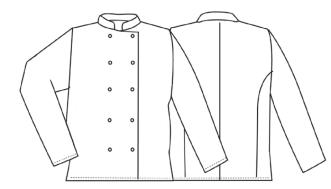

# PR660 Chef's Denim Jacket

## Description

This denim style gives chef an alternative to the traditional 'chef's whites.' Taking inspiration from our best-selling PR665 Long Sleeve Stud Jacket, we've given this style a fashionable twist by introducing it in two popular denim colourways that are made with a Cotton rich fabric for a soft and breathable solution.

#### **Product Features:**

- Cross-over front fastening
- Ten press stud button fastening
- Mandarin collar stand