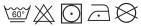

e twist by introducing it in two popular denim colourways that are made with a Cotton rich fabric for a soft and breathable solution.

#### **Product Features:**

- Cross-over front fastening
- Ten press stud button fastening
- Mandarin collar stand

#### Available In:

XS, S, M, L, XL, 2XL, 3XL

#### **Certifications:**









#### **Colours:**

| Colour      | Pantone       | С  | М  | Υ  | K  |
|-------------|---------------|----|----|----|----|
| Black Denim | 426c          | 94 | 77 | 53 | 94 |
| Grey Denim  | Cool grey 10c | 40 | 30 | 20 | 66 |

#### Fabric:

60% Cotton, 40% Polyester Twill, 230gsm.



## **Suggested Decoration:**

Screen Print, Transfer Print, Embroidery

## **Country of Origin:**

Bangladesh

# **Commodity Code:**

6211321000

#### **Features:**



# Wash Care:





#### **Carton Information:**

| Sizes     | Carton | Pack | SKU's | Carton Weight | Carton Dimensions |  |
|-----------|--------|------|-------|---------------|-------------------|--|
| All Sizes | 24     | 6    | 14    | 10kg approx.  | 60cmx40cmx22cm    |  |

## **Garment Sizes:**

| Call size       | XS | S   | М   |     | XL  | 2XL | 3XL |
|-----------------|----|-----|-----|-----|-----|-----|-----|
| Call Size       | Λ3 | 3   | IVI | L   | ΛL  | ZAL | SAL |
| Chest to fit"   | 30 | 34  | 38  | 42  | 46  | 50  | 54  |
| Chest to fit cm | 77 | 87  | 96  | 107 | 117 | 126 | 136 |
| Chest actual cm | 96 | 104 | 112 | 120 | 128 | 136 | 144 |
| Back length cm  | 76 | 76  | 76  | 76  | 76  | 76  | 76  |

Version: 0.1 140