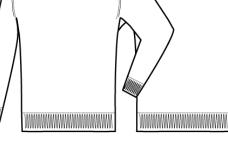

#### Description

A cotton-rich V-neck men's sweater made with a fine gauge knit for a soft and comfortable feel. Long sleeves with a ribbed knit cuff and hem give a smart contemporary feel.

## **Product Features:**

- Cotton-rich long sleeve sweater
- V-neck styling
- Ribbed knit cuffs and hem
- Fine gauge knit