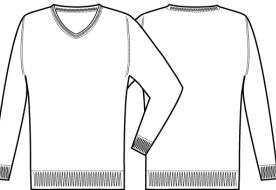

## PR694 Men's Knitted V-Neck Sweater

#### Description

A cotton-rich V-neck men's sweater made with a fine gauge knit for a soft and comfortable feel. Long sleeves with a ribbed knit cuff and hem give a smart contemporary feel.

## **Product Features:**

- Cotton-rich long sleeve sweater
- V-neck styling
- Ribbed knit cuffs and hem
- Fine gauge knit