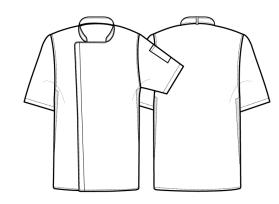

# PR906 Chef's Zip-Close Short Sleeve Jacket

## Description

An easy-wearing pull-on chefs jacket with a concealed zip-through fastening. The two denim styles have reverse coloured panels under the arm and down the sides with the White version benefits from an under-arm breathable mesh panel. Styled with a mandarin collar and side vents for a typical style seen in many kitchen environments.

## **Product Features:**

- Double pen pocket on the left sleeve
- Zip through fastening
- Mandarin collar
- Under arm fabric variances.