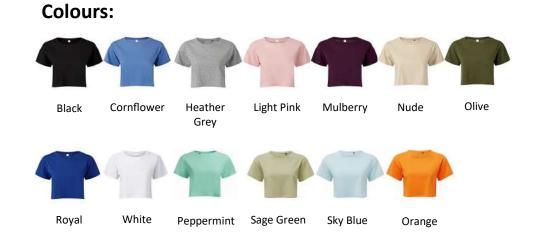

# TR019 Women's TriDri<sup>®</sup> Crop Top

# **Retail Description:**

The Women's TriDri<sup>®</sup> crop top is a perfect over your gym kit layer, with a cropped, non-restrictive fit that helps keep you confident and cool through your entire workout.

### **Fabric:**

100% Cotton, Heather Grey 90% Cotton 10% Viscose 150gsm

#### Wash Care:

 $\underline{40^{\circ}}$ 

### Size Chart:

| Size      | XXS | XS | S  | М   | L   | XL  |
|-----------|-----|----|----|-----|-----|-----|
| UK Size   | 6   | 8  | 10 | 12  | 14  | 16  |
| Actual cm | 84  | 90 | 96 | 102 | 108 | 114 |
| Length cm | 39  | 41 | 43 | 45  | 47  | 49  |

# Country of Origin: Bangladesh