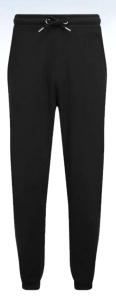

## **Retail Description:**

The Men's TriDri® classic joggers combine a classic silhouette with super soft fleece for an elevated, versatile look ready for lounging around or throwing on to and from the gym.