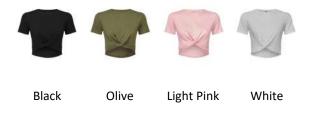

# TR068 Women's TriDri® Twist Crop Top

# **Retail Description:**

A twist on a classic, meet the women's TriDri<sup>®</sup> twist crop top. This flattering design looks great worn over a sports bra with high waist leggings. A versatile piece to add to your wardrobe this style can easily be teamed with our flare or stirrup leggings for perfect smart-casual styling.



## Fabric:

100% cotton, 150gsm

#### Wash Care:



## **Commodity** 6109100090

Country of Origin: Bangladesh

# Size Chart:

| Size        | 2XS | XS | S  | М  | L  | XL  | 2XL |
|-------------|-----|----|----|----|----|-----|-----|
| Size to Fit | 6   | 8  | 10 | 12 | 14 | 16  | 18  |
| Actual cm   | 75  | 81 | 87 | 93 | 99 | 105 | 111 |
| Length cm   | 37  | 39 | 41 | 43 | 45 | 47  | 49  |

## **Colours:**