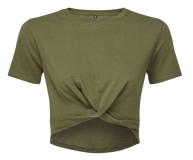

# TR068 Women's TriDri® Twist Crop Top

# **Retail Description:**

A twist on a classic, meet the women's TriDri<sup>®</sup> twist crop top. This flattering design looks great worn over a sports bra with high waist leggings. A versatile piece to add to your wardrobe this style can easily be teamed with our flare or stirrup leggings for perfect smart-casual styling.