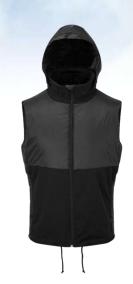

# TR075 TriDri® Insulated Hybrid Gilet

# **Retail Description:**

Super-light and stretchy the Men's TriDri® insulated hybrid gilet is easy to pack and always keep on hand. Created with shell panels whilst having the added benefit of faux padded down in strategically placed areas, it will help regulate body temperate when the weather is unpredictable.

## **Fabric:**

Outer: 100% Nylon, Lining: 100% Nylon, Insulation: 100% Polyester, Lining: 37gsm

Filling: 120gsm