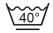

# TR085 Women's TriDri® Cropped Oversize Hoodie

## **Retail Description:**

Your collection of cosy classics isn't complete without TriDri's cropped oversize hoodie. Featuring dropped shoulders, a oversized relaxed fit with a drawstring fastening at the waist, allowing the fit to be adjusted to your liking. Pair with a TriDri jogger or jogger shorts in a matching colour to create the ultimate teamwear look.



### **Fabric:**

60% Cotton, 40% Polyester. Heather Grey: 60% Cotton, 40% Polyester, 280gsm

#### Wash Care:



## **Size Chart:**

| Size        | 2XS | XS  | S/M   | L/XL  | 2XL |
|-------------|-----|-----|-------|-------|-----|
| Size to Fit | 6   | 8   | 10/12 | 14/16 | 18  |
| Actual cm   | 116 | 120 | 129   | 144   | 148 |
| Length cm   | 48  | 51  | 54    | 58    | 61  |

Country of Origin: Bangladesh

## **Colours:**

Mulberry

Fire Red

Natural