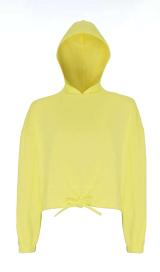

# TR085 Women's TriDri® Cropped Oversize Hoodie

## **Retail Description:**

Your collection of cosy classics isn't complete without TriDri's cropped oversize hoodie. Featuring dropped shoulders, a oversized relaxed fit with a drawstring fastening at the waist, allowing the fit to be adjusted to your liking. Pair with a TriDri jogger or jogger shorts in a matching colour to create the ultimate teamwear look.