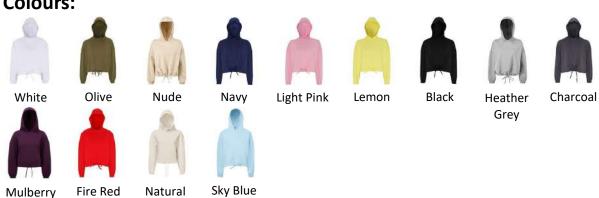

Your collection of cosy classics isn't complete without TriDri's cropped oversize hoodie. Featuring dropped shoulders, a oversized relaxed fit with a drawstring fastening at the waist, allowing the fit to be adjusted to your liking. Pair with a TriDri jogger or jogger shorts in a matching colour to create the ultimate teamwear look.



### **Fabric:**

60% Cotton, 40% Polyester. Heather Grey: 60% Cotton, 40% Polyester, 280gsm

#### Wash Care:



## **Size Chart:**

| Size        | 2XS | XS  | S/M   | L/XL  | 2XL |
|-------------|-----|-----|-------|-------|-----|
| Size to Fit | 6   | 8   | 10/12 | 14/16 | 18  |
| Actual cm   | 116 | 120 | 129   | 144   | 148 |
| Length cm   | 48  | 51  | 54    | 58    | 61  |

Country of Origin: Bangladesh

## **Colours:**

Mulberry

Fire Red

Natural