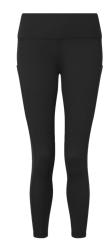

# TR533 Women's TriDri® Recycled Performance 7/8 Leggings

## **Retail Description:**

Tackle your toughest workouts with the women's TriDri® recycled performance 7/8 leggings. Add the latest length to your collection with a legging that finished 1/8 shorter than your standard full length. Made with our super-soft recycled polyester/elastane blend these new staple leggings also come with handy pockets to either leg.