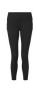

# TR533 Women's TriDri® Recycled Performance 7/8 Leggings

## **Retail Description:**

Tackle your toughest workouts with the women's TriDri® recycled performance 7/8 leggings. Add the latest length to your collection with a legging that finished 1/8 shorter than your standard full length. Made with our super-soft recycled polyester/elastane blend these new staple leggings also come with handy pockets to either leg.

#### **Colours:**

Black