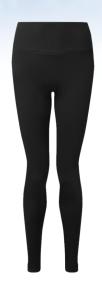

# TR538 Women's TriDri® Recycled Scrunch Leggings

# **Retail Description:**

Enhance and contour your natural curves in TriDri's women's recycled scrunch leggings. You won't fail to impress in these leggings, with a discreet scrunch design and flattering fit that creates a lifted look. Perfect for gym training and leisure.

#### **Colours:**

Black