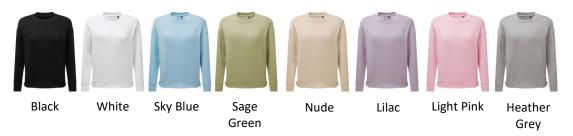

cled Chill Zip Sweatshirt

## **Retail Description:**

A wardrobe staple, the Women's TriDri<sup>®</sup> Recycled Chill Zip Sweatshirt combines a classic fit with zip detailing to the sides for an elevated everyday look.



### Fabric:

Solid colours: 60% Cotton, 40% Recycled Polyester Heather Grey: 90% Cotton, 10% Viscose, 280gsm

### Wash Care:



Commodity Code: 6110209900

#### Country of Origin: Bangladesh

### Size Chart:

| Size        | 2XS | XS  | S   | М   | L   | XL  | 2XL | 3XL | 4XL |
|-------------|-----|-----|-----|-----|-----|-----|-----|-----|-----|
| Size to Fit | 6   | 8   | 10  | 12  | 14  | 16  | 18  | 20  | 22  |
| Actual cm   | 103 | 108 | 113 | 118 | 123 | 128 | 134 | 140 | 146 |
| Length cm   | 59  | 60  | 61  | 62  | 63  | 64  | 65  | 66  | 67  |

# **Colours:**