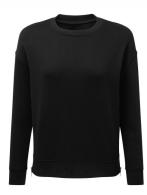

# TR600 Women's TriDri<sup>®</sup> Recycled Chill Zip Sweatshirt

## **Retail Description:**

A wardrobe staple, the Women's TriDri<sup>®</sup> Recycled Chill Zip Sweatshirt combines a classic fit with zip detailing to the sides for an elevated everyday look.