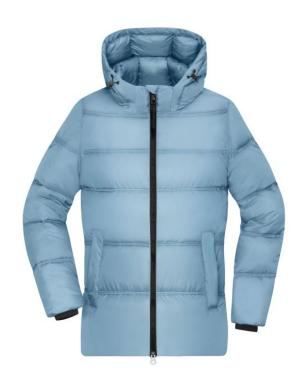

# Winter jacket with detachable hood

A voluminous quilted winter coat made of recycled polyester Sugenro filling divided into large chambers 2 zipped side pockets Full-length 2-way zip 2 large inner pockets Adjustable and detachable hood Triple topstitching Elastic inner cuffs

**Fabric:** Outer fabric (42 g/m²): 100%

polyester (recycled)

Lining (41 g/m²): 100% polyester

(recycled)

Country of origin: Myanmar

Customs tariff number: 62024010

Care instructions: