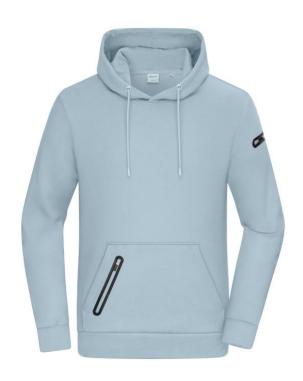

## Stylish hoody in technical look

High-quality interlock fabric

Pleasant mix of organic cotton, recycled polyester and elastane

Technical details

Kangaroo pocket with an additional zipped pocket

Zipped pocket on left sleeve

Zipped pockets bordered with fashionable tape

8045: lightly waisted

**Fabric:** Outer fabric (360 g/m²): 63%

cotton, 33% polyester (recycled),

4% elastane

Mesh: 100% polyester

Country of origin: Pakistan

Customs tariff number: 61102099