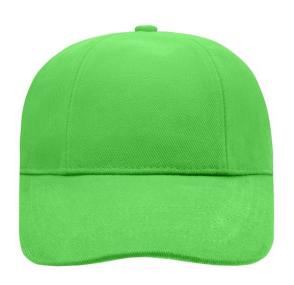

# **MB609 Turned 6 Panel Cap Laminated**

## Original cap with turned panels, all the same size

3 embroidered ventilation holes 6 stitching lines on the peak Laminated front panels Padded satin sweatband Clip fastener in mat silver with metal eyelet Super Heavy brushed cotton