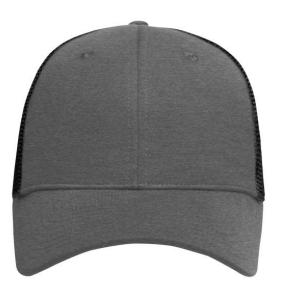

## Trendy 6 panel mesh cap

2 embroidered ventilation holes on front panels 8 decorative stitching lines on the peak Laminated front panels Fully closed back panel Sizes: S/M = 56/57 cm, L/XL = 58/59 cm

## Available colours

black/black (blackC, blackC) red/black (193C, blackC)

dark-grey-melange/black (433C, blackC) royal/black (2945U, blackC)

green/black (554C, blackC) turquoise/black (3145C, blackC)