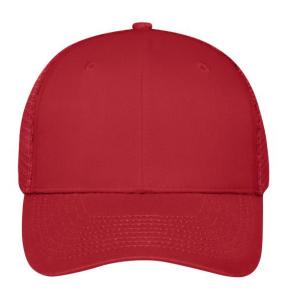

# Trendy 6 panel mesh cap made of polycotton

Numerous colourways 8 decorative stitching lines on the peak 2 embroidered ventilation holes on the front panels Lined satin sweatband 'click & snap' fastener for size adjustment