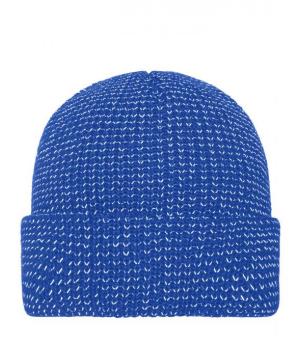

## Warm knitted beanie with reflective accents (without protective function/no PPE)

Classic rib design with a wide brim Inside lined with fleece thus pleasant to wear

**Fabric:** Outer fabric: 100% polyacrylic

Lining: 100% polyester

Country of origin: Volksrepublik China

Customs tariff number: 65050090