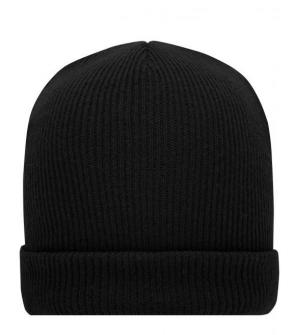

# **MB7145 Soft Knitted Winter Beanie**

## Classic cut

Twin-layer knitting Pleasantly soft touch

**Fabric:** Outer fabric: 100% polyester

(recycled)

Country of origin: Volksrepublik China

Customs tariff number: 65050090