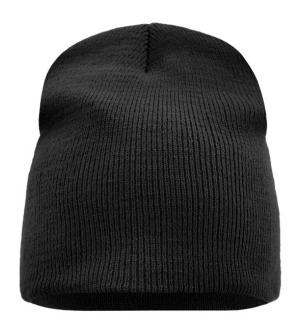

## Slim-fitting knitted cap without brim

Twin layer knitting

**Fabric:** Outer fabric: 100% polyacrylic

Country of origin: Volksrepublik China

Customs tariff number: 65050090

Care instructions: