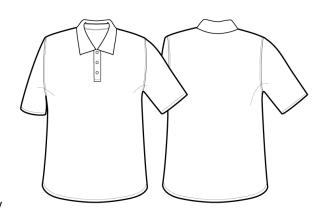

## Description

A heavyweight and durable workwear polo shirt that is ideal for food and hygiene sensitive environments. It fastens neatly with three studs on the placket. This polo shirt is styled with extra body length.

#### **Product Features:**

- Three studded placket
- Extra body length
- Heavy-weight and durable pique knit
- Ribbed knit collar